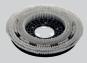

## **Standard equipment:**

• 5.511.1941 PP brush Ø 430 mm - 17"

• 4.508.1319 Front squeegee blade Shore 40 Th. 2,5 mm

• 4.508.1320 Rear squeegee blade Shore 40 Th. 3,0 mm

• 0.108.0073 On-board Battery charger 24V 10A (only for model code: 8.580.0021)