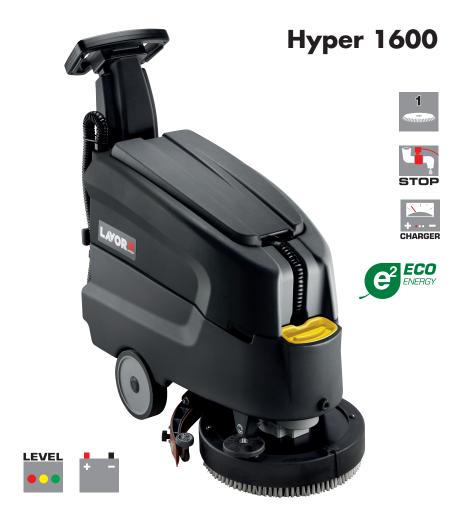

- Ideal for small and medium floors up to 1600sqm, especially when congested by people or furnishing like in wellness centres, gyms, car showroom, retail shops, hospitals and schools.
- Automatic brush attachment, discharge and delayed cut-off.
- Adjustable solution release with automatic cut-off.
- Narrow body with both side brush protrusion and 300° squeegee spin.
- Tool less removable recovery tank with large visual inspection window and stretchable discharge hose.
- Adjustable driving handle with dead man switches, soft touch controls and diagnosis (Eco Energy mode and battery low level automatic cut-off for DC version).
- Large non marking working wheels and sturdy rear roller for displacements.

Watch the video on youtube: www.youtube.com/lavorpro

|                             | Hyper 1600E                   | Hyper 1600B                    |
|-----------------------------|-------------------------------|--------------------------------|
| code                        | 8.580.0022                    | 8.580.0021                     |
| power supply                | 230V 50Hz                     | 24V (battery charger included) |
| scrubbing/squeegee width    | 450/540 mm                    | 450/540 mm                     |
| max working capacity        | 1600 m²/h                     | 1600 m²/h                      |
| solution tank capacity      | 30 l/7.92 gal                 | 30 l/7.92 gal                  |
| recovery tank capacity      | 32-35  /8.45 - 9.24 gal       | 32-35  /8.45 - 9.24 gal        |
| traction                    | mechanical                    | mechanical                     |
| RPM/pressure on the brushes | 150/18 kg/39,68 lbs           | 150/18 kg/39,68 lbs            |
| brush motor power           | 300 W                         | 400 W                          |
| detergent solution system   | solenoid valve                | solenoid valve                 |
| depression/vacuum motor     | 1200 mmH <sub>2</sub> O/800 W | 1200 mmH <sub>2</sub> O/400 W  |
| dimensions/weight           | 117x58x78 cm/66 kg            | 117x58x78 cm/53 kg             |