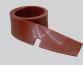

## **Standard equipment:**

• 5.511.1941 PP brush Ø 430 mm - 17"

• 4.508.1319 Front squeegee blade Shore 40 Th. 2,5 mm

• 4.508.1320 Rear squeegee blade Shore 40 Th. 3,0 mm

• 0.108.0073 On-board Battery charger 24V 10A (only for model code: 8.580.0021)