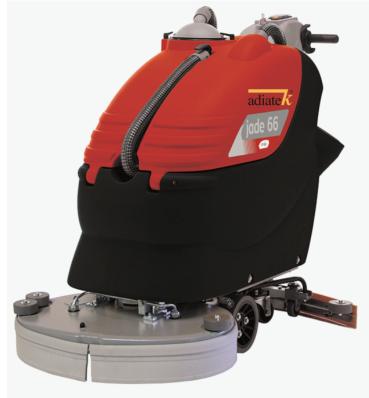

## adiate

jade 66

Walk behind machine with traction

Battery autonomy 3 **-** 5 h

Operating tension 24 V / 180 Ah

Cleaning width 660 mm

Solution tank / recovery tank 53 / 56 I

Disc brushes 2 x 345 mm

## 3000 m<sup>2</sup>/h

This version has a cleaning width of 66 cm and comes with two counterrotating disc brushes.

The combination of a big cleaning width on such a compact model make sure that the jade 66 is particularly indicated in surroundings with very dirty floors and where a fast cleaning is necessary.

Equipped with a strong aluminium brushes base to resist agains hits. The elastic couplings of the brushes supports guarantee a perfect adherence of the brushes to the floor attenuating any vibration.