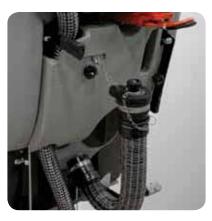

## Floor scrubber-driers

Easy access to battery and vacuum motor compartment, without using tools. Large capacity shock and acid proof polyethilene tanks (88 l) avoid frequent refilling and idle time. 4 x 6V -180 Ah C5 batteries granting continuous working time up to 4-5 hours.