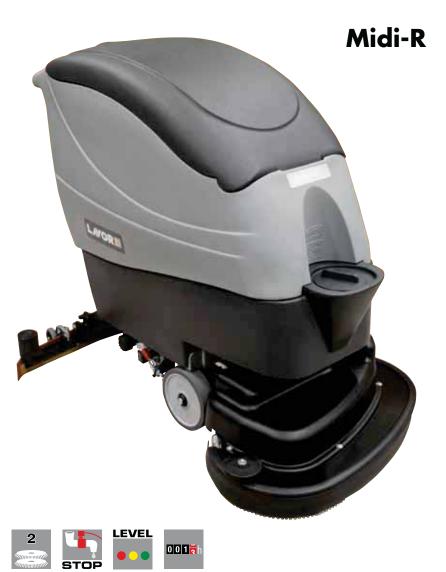

• Capable to work for the maintenance and deep cleaning of large areas (up to 2.600 m<sup>2</sup>) • User friendly control panel: forward speed setting, scrubbing and vacuuming selectors, battery charge indicator, traction direction indicator, key main switch • Large handle with traction driving lever for forward and backward directions • Self levelling brush plate • Cover removable without tools • Quick vacuum motor and filter inspection, without tools • Detergent solution filter • Detergent solution tank provided with large opening protected by quick locking cap.

|                               | Midi-R 66BT                     | Midi-R 75BT                     |
|-------------------------------|---------------------------------|---------------------------------|
|                               | Midi-R OOBI                     | Midi-R / SB1                    |
| code                          | 8.517.0102                      | 8.517.0105                      |
| power supply                  | 24V                             | 24V                             |
| scrubbing / squeegee width    | 660 / 900 mm                    | 750 / 900 mm                    |
| max working capacity          | 3726 m²/h                       | 4275 m²/h                       |
| detergent tank capacity       | 88   / 23.25 gal                | 88 l / 23.25 gal                |
| recovery tank capacity        | 91-95   / 24.04-25 gal          | 91-95 l / 24.04-25 gal          |
| traction type / power         | automatic / 300 W               | automatic / 300 W               |
| RPM - pressure on the brushes | 150 - 43,5 kg /95.9 lbs         | 150 - 48,5 kg /107.48 lbs       |
| brush motor power             | 1000 W                          | 1000 W                          |
| detergent solution system     | solenoid valve                  | solenoid valve                  |
| depression / vacuum motor     | 1733 mmH <sub>2</sub> O / 550 W | 1733 mmH <sub>2</sub> O / 550 W |
| dimensions / weight           | 133x73x117 cm / 150 kg          | 133x73x117 cm / 153 kg          |
|                               |                                 |                                 |