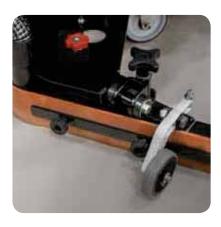

Heavy duty V-shaped squeegee ensures perfect drying of every type of floor, even with large joints. Non-marking wheels avoid marks after the drying. Completely adjustable to fit any surface.

Strong mechanical control levers for heavy duty use. Large size drain hose for a fast emptying and a better cleaning of the recovery tank. Quick fitting battery charger plug.