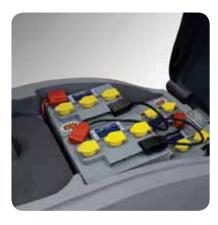

## Floor scrubber-driers

Easy access to battery and vacuum motor compartment, without using tools. Large capacity shock and acid proof polyethilene tanks (88 l) avoid frequent refilling and idle time. 4 x 6V -180 Ah C5 batteries granting continuous working time up to 4-5 hours.