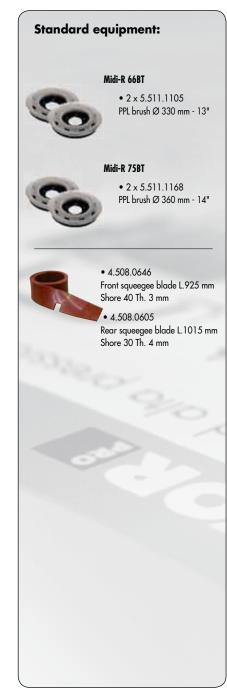

|                               | Midi-R 66BT                     | Midi-R 75BT                     |
|-------------------------------|---------------------------------|---------------------------------|
|                               | Midi-R OOBI                     | Midi-R / SB1                    |
| code                          | 8.517.0102                      | 8.517.0105                      |
| power supply                  | 24V                             | 24V                             |
| scrubbing / squeegee width    | 660 / 900 mm                    | 750 / 900 mm                    |
| max working capacity          | 3726 m²/h                       | 4275 m²/h                       |
| detergent tank capacity       | 88   / 23.25 gal                | 88 l / 23.25 gal                |
| recovery tank capacity        | 91-95   / 24.04-25 gal          | 91-95 l / 24.04-25 gal          |
| traction type / power         | automatic / 300 W               | automatic / 300 W               |
| RPM - pressure on the brushes | 150 - 43,5 kg /95.9 lbs         | 150 - 48,5 kg /107.48 lbs       |
| brush motor power             | 1000 W                          | 1000 W                          |
| detergent solution system     | solenoid valve                  | solenoid valve                  |
| depression / vacuum motor     | 1733 mmH <sub>2</sub> O / 550 W | 1733 mmH <sub>2</sub> O / 550 W |
| dimensions / weight           | 133x73x117 cm / 150 kg          | 133x73x117 cm / 153 kg          |
|                               |                                 |                                 |