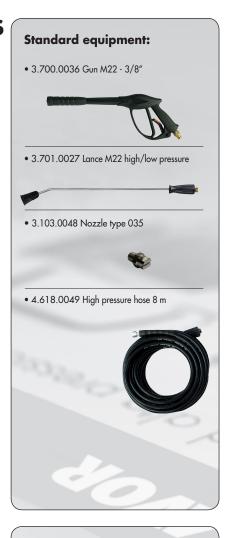

## Cold water high-pressure cleaner with combustion engine

ROFESSION



## **Equipped with:**

- Three ceramic coated pistons, brass axial pump head with built-in by-pass valve.
- Suction and delivery S. S. valves. 6 HP B&S XR950 unleaded gasoline engine. Integrated detergent suction with external suction probe.

The fact (C)

- Pressure regulator.
- Glicerine pressure gauge.
- Hose reel (optional).
- Suction hose with check valve (optional).
- Steel frame.
- Hose holder.
- 3,1 | gasoline tank.



0

4

## **Optional:**

- 6.608.0007 High-pressure hose reel (hose not included)
- 5.012.0319 Suction hose with check valve



|                        | Thermic 6 BS              |
|------------------------|---------------------------|
| code                   | 8.601.0226                |
| operat. pressure       | 170 bar - 2460 psi        |
| delivery rate          | 630 l/h - 2.77 GPM        |
| engine type/hp         | B&S XR950                 |
| pump type/RPM          | TPBH4/3600 RPM            |
| max. water inlet temp. | 40 °C                     |
| dimension/weight       | 70x59x97cm/37 Kg - 81 lbs |
| State State            |                           |