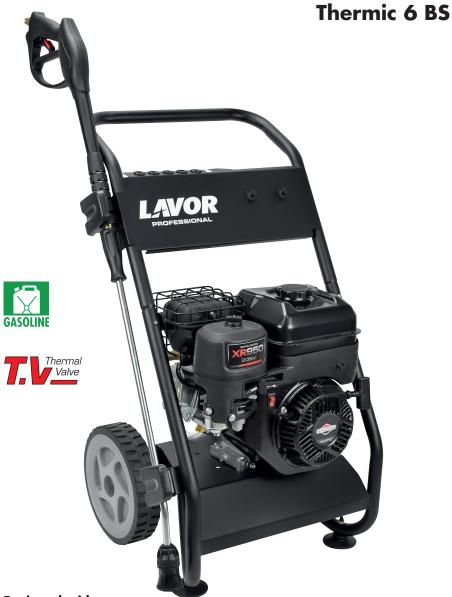

## Cold water high-pressure cleaner with combustion engine

ROFESSION

## **Equipped with:**

- Three ceramic coated pistons, brass axial pump head with built-in by-pass valve.
- Suction and delivery S. S. valves. 6 HP B&S XR950 unleaded gasoline engine. Integrated detergent suction with external suction probe.

The fact (C)

- Pressure regulator.
- Glicerine pressure gauge.
- Hose reel (optional).
- Suction hose with check valve (optional).
- Steel frame.
- Hose holder.
- 3,1 | gasoline tank.

0

4

## **Optional:**

- 6.608.0007 High-pressure hose reel (hose not included)
- 5.012.0319 Suction hose with check valve

|                        | Thermic 6 BS              |
|------------------------|---------------------------|
| code                   | 8.601.0226                |
| operat. pressure       | 170 bar - 2460 psi        |
| delivery rate          | 630 l/h - 2.77 GPM        |
| engine type/hp         | B&S XR950                 |
| pump type/RPM          | TPBH4/3600 RPM            |
| max. water inlet temp. | 40 °C                     |
| dimension/weight       | 70x59x97cm/37 Kg - 81 lbs |
| State State            |                           |