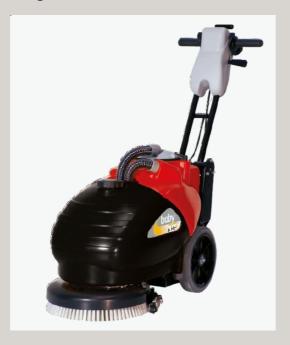

## baby

## Theoretical working capacity: 1240 m<sup>2</sup>/h

baby is single brush floor cleaning machine with a working width of 35cm, it is battery powered and equipped with an on-board charger

H: 550 mm - Machine weight (with battery): 65kg

- Battery compartment: L: 270 mm

W: 215 mm H: 190 mm

H: 190 r

- Protection level: IP 23

- Loudness: 66.8 dB (A)

baby is single brush battery powered floor cleaning machine with a cleaning width of 35cm and integrated battery charger. It is suitable to clean even very small areas such as offices, shops, laboratories, tavern, terraces, private pools and every other environments with narrow passages. The recovery tank can be taken off in order to drain and clean it. The baby machine is provided with a strong squeegee which rubber is taken off through a quick docking. The handlebar can be adjusted and it bends in order to allow an easy transportation. Once the water is drained it is possible to capsize the machine without taking anything off in order to make it less bulky to be stored. In that position also every maintenance intervention on the brush or on the squeegee results easier.