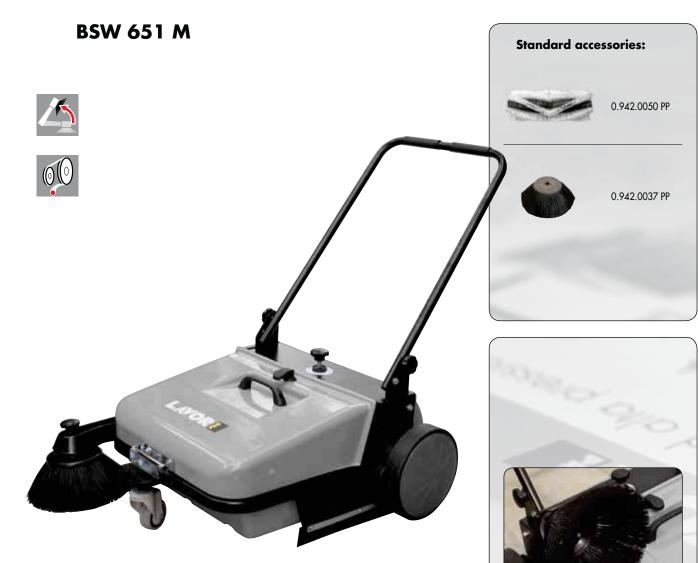

## Equipped with:

• Ideal for small and medium surfaces • Easy handling • Wide collector tank with safety lock • Side brush lifting • Main brush pressure regulation • Separate side brush • Adjustable working load on the brush • Tilting handle • 360° front wheel • Die casting brush arm • Traceless wheels • Shock proof frame • Hourly efficiency (max) 1500 m2/h. • Working area (1 side brush) 500-700 mm.

|                                 | BSW 651 M                 |
|---------------------------------|---------------------------|
| code                            | 0.042.0101                |
| main brush width                | 500mm / 19,68 inc         |
| main brush + 1 side brush width | 700mm / 27,56 inc         |
| collector tank/emptying system  | 40 lt -10,58 gal / manual |
| max working capacity            | 1500 m²/h - 16146 ft²     |
| traction                        | manual                    |
| brushes transmission            | elastic belt              |
| pressure on the brushes         | adjustable                |
| side brush                      | lifting arm system        |
| dust-laying system              | direct                    |
| frame material                  | steel                     |
| dimension / weight              | 79 x 76 x 46 cm/25 kg     |
| 142 D                           |                           |