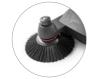

DSM (Dual Sweeping Mode)

Adjustable side brushes

Large dirt

Large dirt container

REF. NO.

10.8000.00

Quick stop Large rear wheels mechanism of the handlebar

1

## **STANDARD ACCESSORIES**

| ТҮРЕ                  | REF. NO.   |  |
|-----------------------|------------|--|
| Main brush (x2)       | 40.0250.00 |  |
| Right/left side brush | 40.0251.00 |  |
|                       |            |  |