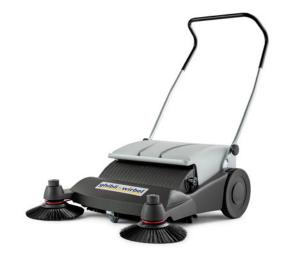

## WALK BEHIND SWEEPERS

HS M 80 is the small manual sweeper ideal for cleaning areas up to 1000 m<sup>2</sup> with a cleaning width of 800 mm. Perfect sweeping performance assured by the two lateral brushes, adjustable in height to better adapt to any type of surface, which sweep refuse from corners and edges in front of the cylindrical main brushes. The innovative DUAL SWEEPING MODE (DSM) system guarantees the complete filling of the dirt collector. The combined movement of the two cylindrical brushes, which rotate in the opposite direction, overturns and transports the refuse to the dirt collector by ensuring a more effective filling. The HS M 80 has higher productivity than the classic sweeping systems, characterized by a single cylindrical brush, and is able to collect not only small waste such as paper, metal shavings and leaves, but other more bulky, such as beverage tins and plastic cups. The large wheels, mounted at the back of the machine, guarantee excellent manoeuvrability during cleaning operations and enable HS M 80 to climb steps. HS M 80 is the ideal choice for cleaning driveways, gardens, sports facilities and common areas of apartment building. After having finished using it, HS M 80 can be easily stored anywhere thanks to its compact dimensions.

DSM (Dual Sweeping Mode)

Adjustable side brushes

Large dirt

Large dirt container

REF. NO.

10.8000.00

Quick stop Large rear wheels mechanism of the handlebar

1