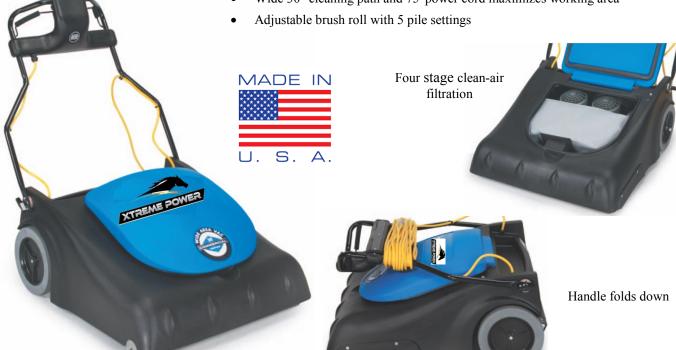

The PF2031-ME-XP wide area vacuum is a feature packed and powerful wide area vacuum that will help you tackle the largest carpeted areas including convention centers, airports and hotels. Its 30" cleaning path makes quick work of large areas by doing the work of 3 vacuums in one pass. The PF2031-ME-XP includes our 4-stage filtration technology, filtering 98.6% of dust and debris particles down to .3 microns. This wide area vacuum is a must have for all large applications.

- Dual 1 hp vacuum motors have excellent cleaning power with 224 CFM and an 1800 RPM brush that loosens ground in dirt and revives compressed carpet
- Quiet 70 dBA noise level is safe for operators and building occupants alike meets LEED requirements
- Wide 30" cleaning path and 75' power cord maximizes working area