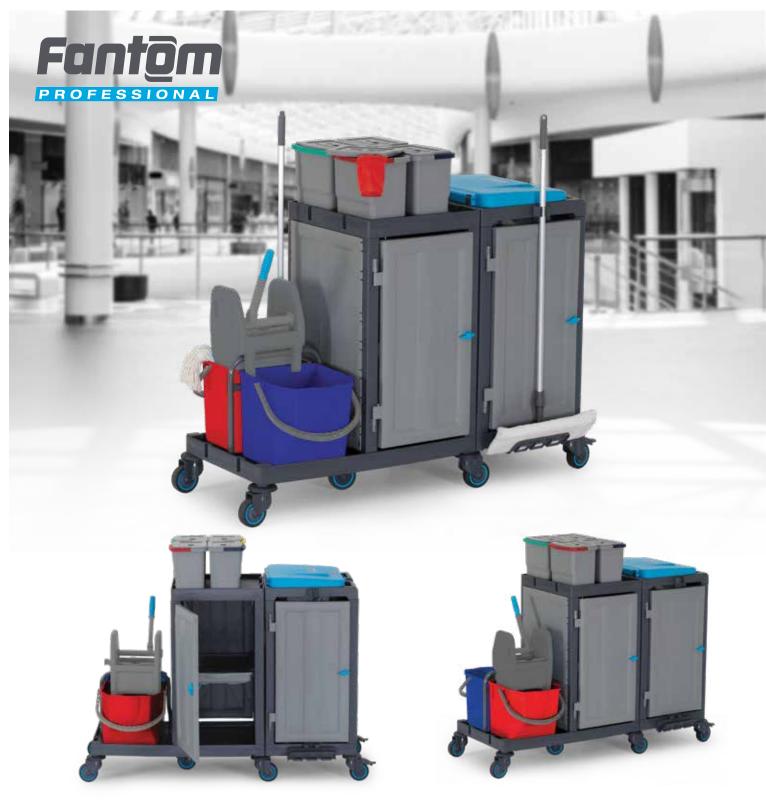

## PROCART 381

**Cleaning Trolley** 

| PRODUCT DIMENSIONS     | 62 x 144 x 125 cm                 |
|------------------------|-----------------------------------|
| PRODUCT WEIGHT         | 32.9 kg                           |
| PRODUCT BODY STRUCTURE | CPP BODY                          |
| PRODUCT BODY THICKNESS | 6 mm                              |
| WHEELS DIAMETER        | Ø100 mm                           |
| WHEELS TYPE            | PLASTIC BODY, RUBBER AND BUFFERED |
| CARRYING CAPACITY      | 263 ka                            |

| LITTER PARTITION | 120 L / IMPERTEX 420 TARPAULINS        |
|------------------|----------------------------------------|
| CLEANING BUCKET  | 4 x 6 L COVERED                        |
| PRESS BUCKET     | 2 x 25 L                               |
| ACCESSORY SET    | MOP HANDLE HOLDER, MOP BASE AND HANGER |
| PRESS            | PLASTIC DOWN PRESS                     |
|                  |                                        |