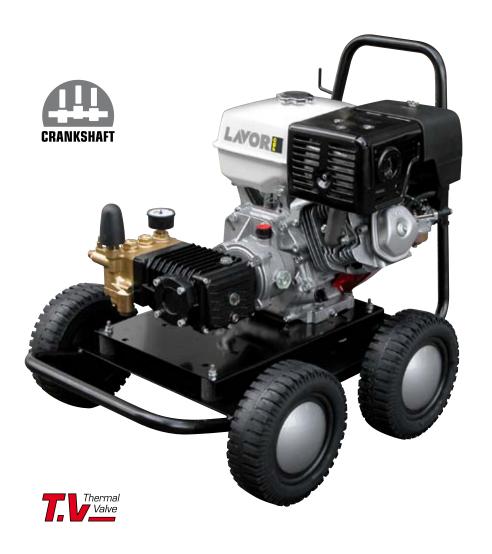

## Cold water high-pressure cleaner with combustion engine

## Thermic 13 H

## Equipped with:

Three ceramic pistons, brass linear pump head. • 1500 RPM reducer between engine and pump. • Automatic RPM regulation. • By-pass with safety valve.
Suction and delivery S/S valves. • 13 HP Honda GX 390 unleaded gasoline engine. • Integrated detergent suction with external suction probe. • Pressure regulator. • Glicerine pressure gauge. • Suction hose with check valve (optional).
Heavy duty steel frame.

## **Optional:**

• Suction hose with check valve 5.012.0319

|                        | Thermic 13 H      |
|------------------------|-------------------|
| code                   | 8.601.00133       |
| operat. pressure       | 250 bar-3625 psi  |
| delivery rate          | 1020 l/h-4.49 GPM |
| engine type/hp         | Honda GX 390/13   |
| pump type/RPM          | CL5/1700 RPM      |
| max. temp. inlet/oulet | 40 °C             |
| 29                     |                   |