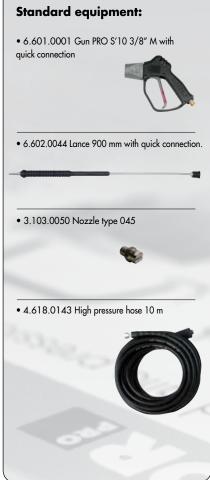

## Equipped with:

Three ceramic pistons, brass linear pump head. • 1500 RPM reducer between engine and pump. • Automatic RPM regulation. • By-pass with safety valve.
Suction and delivery S/S valves. • 13 HP Honda GX 390 unleaded gasoline engine. • Integrated detergent suction with external suction probe. • Pressure regulator. • Glicerine pressure gauge. • Suction hose with check valve (optional).
Heavy duty steel frame.

## **Optional:**

• Suction hose with check valve 5.012.0319

|                        | Thermic 13 H      |
|------------------------|-------------------|
| code                   | 8.601.00133       |
| operat. pressure       | 250 bar-3625 psi  |
| delivery rate          | 1020 l/h-4.49 GPM |
| engine type/hp         | Honda GX 390/13   |
| pump type/RPM          | CL5/1700 RPM      |
| max. temp. inlet/oulet | 40 °C             |
| 29                     |                   |