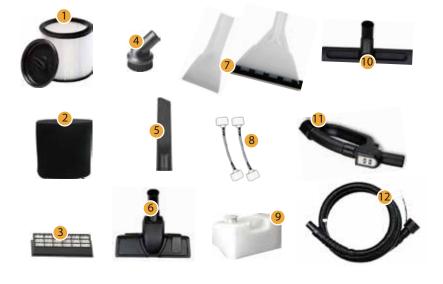

## **Included Accessories**

- 1 HEPA cartridge filter
- 2 Foam filter
- 3 HEPA H13 on exhaust filter
- 4 Round brush
- 5 Crevice tool
- 6 Combo floor brush
- 7 2pcs shampoo head
- 8 2pcs shampoo spraying nozzle
- 9 Soap tank
- 10 Floor nozzle(two squeegee)
- 11 Remote control
- 12 2.5M crushproof hose