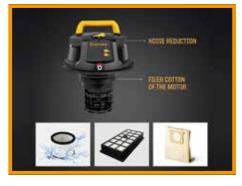

## **Included Accessories**

- 1 HEPA cartridge filter
- 2 Foam filter
- 3 HEPA H13 on exhaust filter
- 4 Round brush
- 5 Crevice tool
- 6 Combo floor brush
- 7 2pcs shampoo head
- 8 2pcs shampoo spraying nozzle
- 9 Soap tank
- 10 Floor nozzle(two squeegee)
- 11 Remote control
- 12 2.5M crushproof hose

**MULTI-FILTRATION EXCELLENT SYSTEM ENVIRONMENTAL FRIENDLY DESIGN** 

**CAR DUST CLEANING GREAT FOR CORNER DETAILED CLEANING** 

SHAMPOO NOZZLE **GOOD FOR CAR SEAT, CARPET AND SOFA WASHING** 

**MULTI-FUNCTIONAL WET AND DRY CLEANING** 