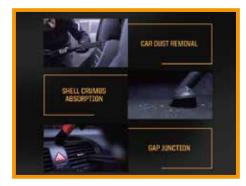

## POWERFUL SUCTION DEEP DUST ABSORPTION **KEEPING THE CAR QUITE CLEAN AND IN ORDER**

**CAR USE** 

**2 STAGE DURABLE MOTOR SUPER QUIET TECHNOLOGY** 

**REMOTE CONTROL HANDLE** 

**ONE BUTTON CONTROL** TO PUMP, SPRAY AND **ABSORB DUST** 

**MULTI-FILTRATION EXCELLENT SYSTEM ENVIRONMENTAL FRIENDLY DESIGN** 

**CAR DUST CLEANING GREAT FOR CORNER DETAILED CLEANING** 

SHAMPOO NOZZLE **GOOD FOR CAR SEAT, CARPET AND SOFA WASHING** 

**MULTI-FUNCTIONAL WET AND DRY CLEANING** 