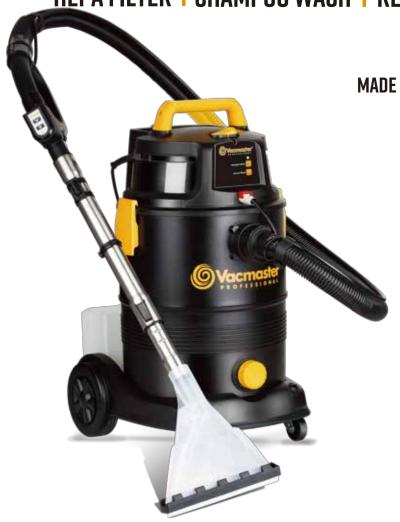

## **ENGINEERED TO TACKLE JOBS ON THE GO**

## INDUSTRIAL GRADE 30L WET/DRY SHAMPOO VAC

HEPA FILTER | SHAMPOO WASH | REMOTE CONTROL | PORTABLE

MADE FROM HARD WEARING POLYPROPYLENE IOM POWER CORD 2.5M CRUSHPROOF HOSE USER FRIENDLY DESIGN

**1300W 2 STAGE MOTOR** 