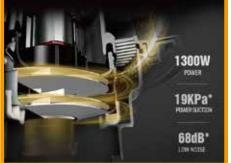

## INDUSTRIAL GRADE 30L WET/DRY SHAMPOO VAC

HEPA FILTER | SHAMPOO WASH | REMOTE CONTROL | PORTABLE

MADE FROM HARD WEARING POLYPROPYLENE IOM POWER CORD 2.5M CRUSHPROOF HOSE USER FRIENDLY DESIGN

**1300W 2 STAGE MOTOR** 

## POWERFUL SUCTION DEEP DUST ABSORPTION **KEEPING THE CAR QUITE CLEAN AND IN ORDER**

**CAR USE** 

**2 STAGE DURABLE MOTOR SUPER QUIET TECHNOLOGY** 

**REMOTE CONTROL HANDLE** 

**ONE BUTTON CONTROL** TO PUMP, SPRAY AND **ABSORB DUST** 