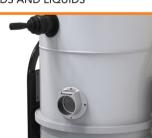

## CENTRAL INLET FOR SIMULTANEOUS SUCTION OF DUST, SOLIDS AND LIQUIDS

PASIC WM 375 is even more versatile compared to BM models because thanks to the entry of a central type with baffle allows a simultaneous aspiration of dust, solid and