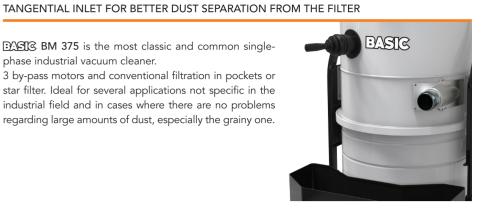

DASIC

DASIG BM 375 is the most classic and common singlephase industrial vacuum cleaner.

3 by-pass motors and conventional filtration in pockets or star filter. Ideal for several applications not specific in the industrial field and in cases where there are no problems regarding large amounts of dust, especially the grainy one.