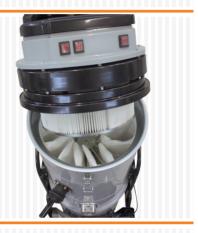

#### TECHNICAL DATAS

| BASIC          | BM 375         |  |  |  |
|----------------|----------------|--|--|--|
| MOTORIZATION   | nr 3 By-pass   |  |  |  |
| POWER          | 3300 W         |  |  |  |
| VOLTAGE        | 230 V 🖸        |  |  |  |
| FREQUENCY      | 50 Hz          |  |  |  |
| AIR FLOW       | 510 m3/h       |  |  |  |
| MAX DEPRESSION | 230 mBar       |  |  |  |
| CAPACITY       | 75 L           |  |  |  |
| DIMENSIONS     | 80x60 h 152 cm |  |  |  |
| WEIGHT         | 80 Kg          |  |  |  |