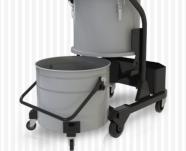

ОТНЕ | ER MOD | ELS FRO | OM OUR | RANGE | Ε   |

TYPE OF APPLICATION DUST AND LIQUIDS

DEGREE OF SPECIFICITY



## **TECHNICAL DATAS**

| DASIC          | WM 375         |
|----------------|----------------|
| MOTORIZATION   | nr 3 By-pass   |
| POWER          | 3300 W         |
| VOLTAGE        | 230 V 🕥        |
| FREQUENCY      | 50 Hz          |
| AIR FLOW       | 510 m3/h       |
| MAX DEPRESSION | 230 mBar       |
| CAPACITY       | 75 L           |
| DIMENSIONS     | 80x60 h 152 cr |
| WEIGHT         | 80 Kg          |

VOLTAGES AVAILABLE: 120 V - 60 HZ • 110 V - 50 HZ • 220 V - 60 HZ

CENTRAL INLET FOR SIMULTANEOUS SUCTION OF DUST, SOLIDS AND LIQUIDS MANUAL FILTER CLEANING DEVICE

STORAGE CONTAINER

TANGENTIAL INLET FOR BETTER DUST SEPARATION FROM THE FILTER







BASIC













CYCLONE (OPTIONAL)

TANK QUICK RELEASE FOR FAST DISPOSAL