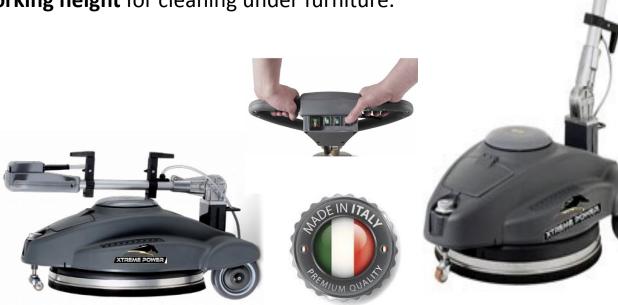

## XP 150 U13

Xtreme Power model XP 150 U13 is a professional ultra-high-speed machine for polishing. Ideal for contract cleaners, floors fitters, public clients. Very strong **induction motor** for long lifetime and great performance. Direct drive. Vacuuming the dust by a passive system thereby reducing duct impact while polishing. **Brush pressure adjustment** knob. Unique **floating pad system** (patent pending). Newest handle, ergonomy, safety and innovative, possible **height regulation**. **Low working height** for cleaning under furniture.