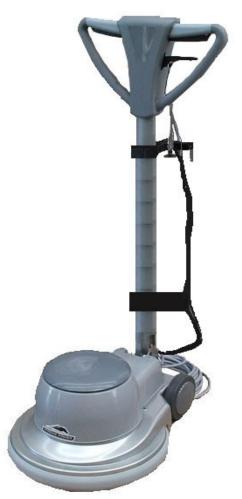

## XTREME POWER 400 RPM SINGLE DISC BUFFING MACHINE 17"

## XP 143 H16

Xtreme Power 430 mm, that expresses its best potentialities in polishing of any type of floor, both natural or treated with metallic waxes. Very strong induction motor for long lifetime and great performances. Double protection against unintentional start. Satellite and planetary gearbox for high power transmission, long lifetime and low noise level. Coupling for both pad holder and brush.

| XTREME POWER SINGLE DISC BUFFING MACHINE 17" - 400 RPM |           |           |           |                 | One year standard warranty |                  |        |             |
|--------------------------------------------------------|-----------|-----------|-----------|-----------------|----------------------------|------------------|--------|-------------|
| WORKING<br>WIDTH                                       | PAD SPEED | VOLTAGE   | FREQUENCY | MOTOR<br>RATING | BRUSH<br>PRESSURE          | DIMENSIONS<br>mm | WEIGHT | NOISE LEVEL |
| 430 MM                                                 | 400 RPM   | 220-240 V | 50 Hz     | 1600 W          | 44,3 G/CM <sup>2</sup>     | 1200X542X430     | 45 KG  | <56 dbA     |