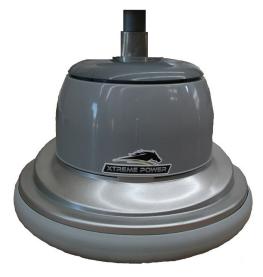

## XP 143 H16

Xtreme Power 430 mm, that expresses its best potentialities in polishing of any type of floor, both natural or treated with metallic waxes. Very strong induction motor for long lifetime and great performances. Double protection against unintentional start. Satellite and planetary gearbox for high power transmission, long lifetime and low noise level. Coupling for both pad holder and brush.